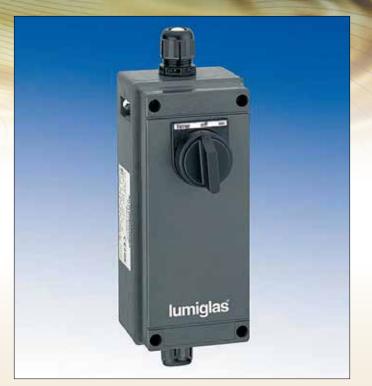

Housing material

Polyester resin

Imc

ISO 900<sup>.</sup>

DATA SHEET 02-0270

lumiglas

Lumiglas EEx time delay module with pushbutton start.

Lumiglas EEx time delay module.