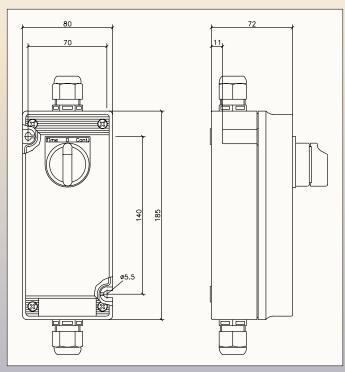

Housing material

Polyester resin

Imc

ISO 900<sup>.</sup>

DATA SHEET 02-0270

lumiglas

Lumiglas EEx time delay module with pushbutton start.

Lumiglas EEx time delay module.

All dimensions in mm unless stated otherwise Subject to change without prior notice

ISO 9001/EN 29001 CERTIFICATE #: QA 04 100 32 96 GERMAN MANUFACTURER: F.H. PAPENMEIER AWARDED QA APPROVAL CERTIFICATE