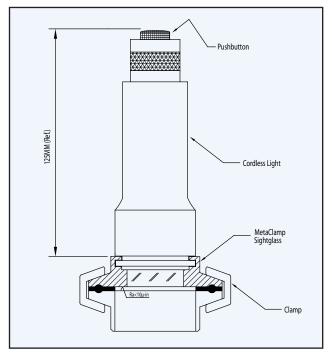

# High Intensity LED Cordless Light for Portable Vessels Series FLBP-LED

# For mounting on sight glass fittings

Sight glass luminaire for universal use, 120 Lux LED output ideal either as a light/sight port combination (single-port version) or for configurations with separate sight glass and light port (dual-port version).

### For use with sight glass fittings

This compact cordless sight port luminaire is applicable for use with sight glass style sanitary clamp connection series MetaClamp® starting at 1".

#### **Materials of Construction:**

316L Stainless Steel body