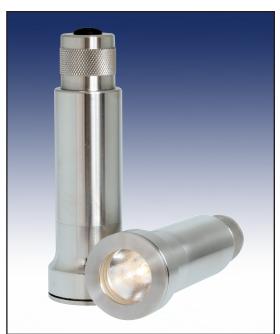

# High Intensity LED Cordless Light for Portable Vessels Series FLBP-LED

# For mounting on sight glass fittings

Sight glass luminaire for universal use, 120 Lux LED output ideal either as a light/sight port combination (single-port version) or for configurations with separate sight glass and light port (dual-port version).

### For use with sight glass fittings

This compact cordless sight port luminaire is applicable for use with sight glass style sanitary clamp connection series MetaClamp® starting at 1".