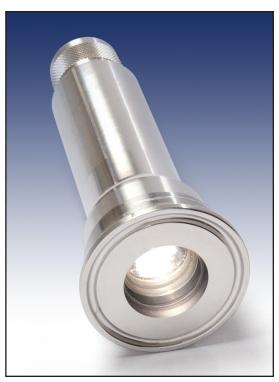

# High Intensity LED Cordless Light for Portable Vessels Series FLBP-LED

# For mounting on sight glass fittings

Sight glass luminaire for universal use, 120 Lux LED output ideal either as a light/sight port combination (single-port version) or for configurations with separate sight glass and light port (dual-port version).

### For use with sight glass fittings

This compact cordless sight port luminaire is applicable for use with sight glass style sanitary clamp connection series MetaClamp® starting at 1".