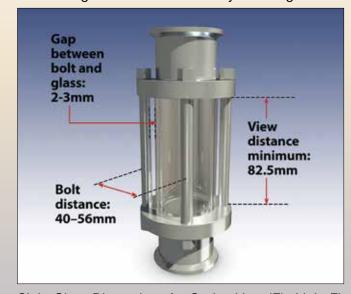

LumiFlo Light Mounted On Sanitary Inline Sight Glass

Sight Glass Dimensions for Optimal LumiFlo Light Fit

## Best fitted for (see drawing):

- Full-View Units 1", 1-1/2", 2" & 2-1/2"
- Thru-Bolts Distance Range: 40-56mm
- Glass to Bolt Spacing Range: 2-3mm
- View Length: 82.5mm Minimum
- Universal mounting clip available for nonstandard designs