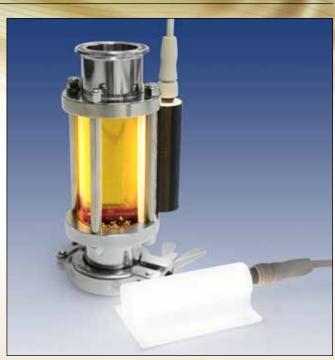

LumiFlo Light Mounted On Sanitary Inline Sight Glass

Sight Glass Dimensions for Optimal LumiFlo Light Fit