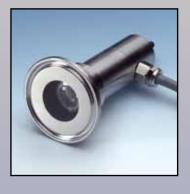

# Lumiglas® Stainless Steel Mini-Luminaire Series USL 01

Lumiglas Stainless Steel Mini-Luminaire, Series USL 01 with hinged bracket.

Lumiglas Stainless Steel Mini-Luminaire, Series USL 01 with mounting clamp fitted on a screwed sightglass fitting with Lumiglas sightglass wiper type SW I.