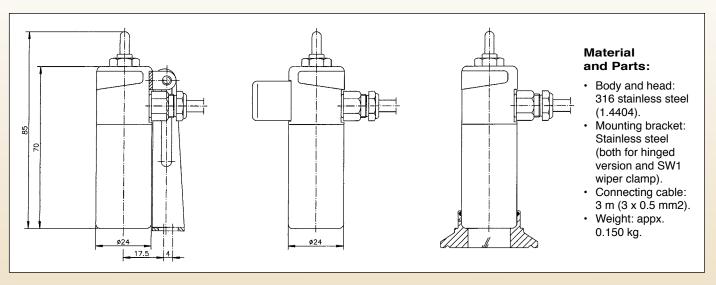

## Dimensions of the Lumiglas Stainless Steel Mini-Luminaire, Series USL 01:

All dimensions in mm unless stated otherwise. Subject to change without prior notice.