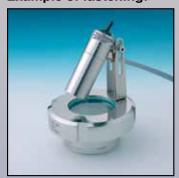

## Example of fastening:

Light port assembly, showing Lumiglas Stainless Steel Mini -Luminaire, Series USL 01, with hinged bracket fitted to weldneck sightglass (MV 50).

Light port assembly using the Lumiglas Stainless Steel Mini-Luminaire, Series USL 01, with Metaglas Metaclamp.