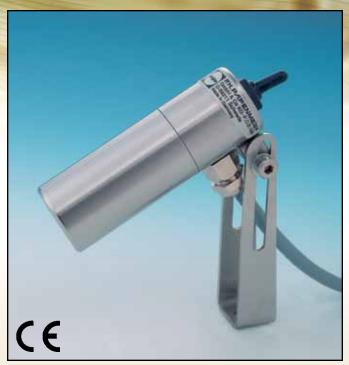

Lumiglas Stainless Steel Mini-Luminaire, Series USL 01 with hinged bracket.

Lumiglas Stainless Steel Mini-Luminaire, Series USL 01 with mounting clamp fitted on a screwed sightglass fitting with Lumiglas sightglass wiper type SW I.

## **Mounting Options:**

- Clip on mounting clamp for the Lumiglas-wiper assembly (type SW I).
- · Hinged bracket for mounting onto retainers using M5 screws.
- Sanitary clamp connection sizes 1/2" and up using MetaClamp® technology.