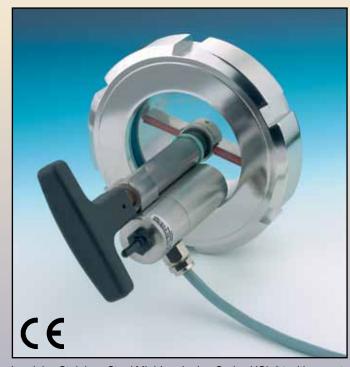

Lumiglas Stainless Steel Mini-Luminaire, Series USL 01 with hinged bracket.

Lumiglas Stainless Steel Mini-Luminaire, Series USL 01 with mounting clamp fitted on a screwed sightglass fitting with Lumiglas sightglass wiper type SW I.

## **Mounting Options:**

- Clip on mounting clamp for the Lumiglas-wiper assembly (type SW I).
- · Hinged bracket for mounting onto retainers using M5 screws.
- Sanitary clamp connection sizes 1/2" and up using MetaClamp® technology.